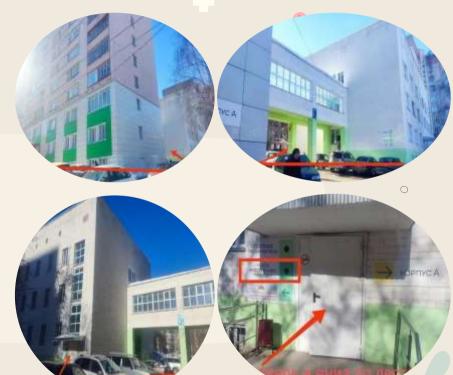

#### Step 4

Make fingerprint registration and photographing and bring the final document to Vyatsu

Medical examination procedure is divided in two steps: Adress: Kirov, Karl Marx street, 47

 $\wedge$ 

HACCA

1.At the cabinet "KACCA" provide your documents and pay for the examination

Ð

0

+

3. After that, you should go to the 3d floor and do the fluorography (chest X-ray).

4. Wait for the results and take a blood test at the cabinet 101.